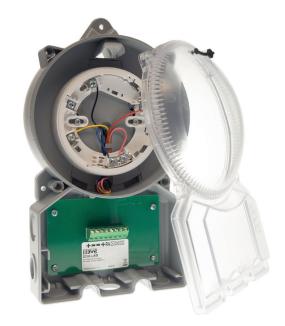

## DATASHEET DUCT DETECTION DDH-VARIANTS

The Duct Smoke Detector provides early warning of smoke by continually sampling air movement within heating and ventilation ducts in industrial or commercial premises. The duct smoke detector provides switching facilities to shut down associated fans to prevent the spread of smoke into other areas.

DDH series has been designed to detect smoke in ventilation and combines an optical intelligent or conventional smoke detector, housing and sampling tube.

DDH series has been designed to allow optimum airflow through the optical smoke detector.

#### **KEY FEATURES**

- One-tube air sampling system
- Simple installation
- Filter for dusty environments
- · Installer friendly cables connections
- · Easy mounting of sampling tube
- 5 year product warranty
- Test hole positioned on cover
- Designed to comply with EN 54-27