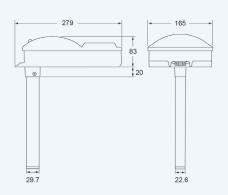

#### **TECHNICAL SPECIFICATION**

| Compatability                    | Aurora, Vega & Altair<br>smoke detectors & Sag-<br>ittarius wireless smoke<br>detector |
|----------------------------------|----------------------------------------------------------------------------------------|
| Airflow speeds                   | 0.5 m/s to 20 m/s                                                                      |
| Dimensions                       | 279mm x 165mm x 83mm<br>(plus 20mm pipe entry)                                         |
| Unit weight                      | 660g                                                                                   |
| Operating Temperature (no icing) | -10°C to +55°C                                                                         |
| Max humidity (non condensing)    | 95% RH                                                                                 |