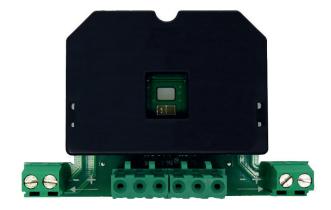

# INTELLIGENT SOUNDER INTERFACE MODULE

**ALWS-MOD** 

The ALWS-MOD Intelligent Sounder Interface module is designed for use with the Argus range of modular wall sounders and sounder beacons. When either the conventional sounder or sounder beacon are fitted with this module they can then be installed directly onto any Argus compatible intelligent loop. Once installed on to an Argus compatible loop the device is fully addressable and benefits from an extensive range of intelligent control and monitoring functionality.

#### **KEY FEATURES**

- Flexible modular design
- 3rd party approved only with the Argus Sounders
- Built in short circuit loop isolation
- Intelligent two stage alarm capability
- Fits Argus modular wall sounders and sounder VADs
- · Easy to install
- Manual and auto addressing options
- · Optional microphone self test facility