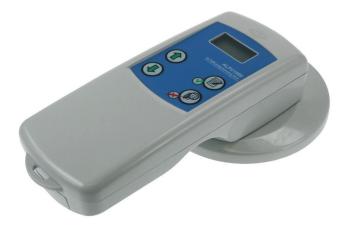

## ALPU1000

The ALPU1000 handheld programming unit allows you to set all of the programmable variables from the Altair device range including the loop address, read the analogue value from a device or change the heat detector setting from rate of rise to high temperature.

When used with the connection lead you can program/read in information from call points and sounders adding loop addresses or program one of the sounder's 32 operating modes.

#### **KEY FEATURES**

- Easy to use
- Clear device display
- Auto shut-off to save battery
- · Displays the sensor analogue values
- Includes the programming cables for backward compatibility
- 5 year product warranty