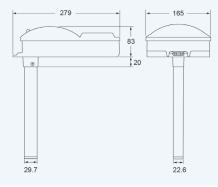

#### **TECHNICAL SPECIFICATION**

| Compatability                    | Aurora, Vega & Altair<br>smoke detectors & Sag-<br>ittarius wireless smoke<br>detector |
|----------------------------------|----------------------------------------------------------------------------------------|
| Airflow speeds                   | 0.5 m/s to 20 m/s                                                                      |
| Dimensions                       | 279mm x 165mm x 83mm<br>(plus 20mm pipe entry)                                         |
| Unit weight                      | 660g                                                                                   |
| Operating Temperature (no icing) | -10°C to +55°C                                                                         |
| Max humidity (non condensing)    | 95% RH                                                                                 |