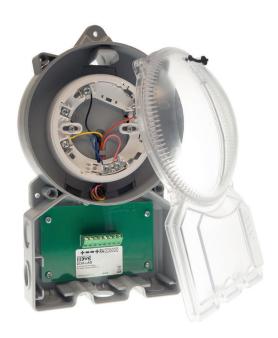

DDH series has been designed to detect smoke in ventilation and combines an optical intelligent or conventional smoke detector, housing and sampling tube.

DDH series has been designed to allow optimum airflow through the optical smoke detector.

#### **KEY FEATURES**

- · One-tube air sampling system
- Simple installation
- Filter for dusty environments
- · Installer friendly cables connections
- · Easy mounting of sampling tube
- 5 year product warranty
- · Test hole positioned on cover
- Designed to comply with EN 54-27