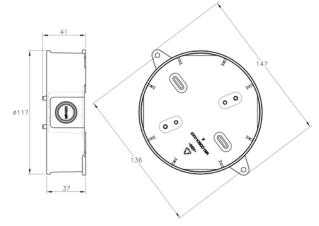

#### **TECHNICAL SPECIFICATION**

Compatability All detectors in the current

Argus wired and wireless

range\*

■ Dimensions 117mm x 37 mm

I Weight 64g

■ Temperature Range (no icing) -10°C to +55°C

Max. humidity (non condensing) 95% RH

■ Conduit entry size 4 no. x 16mm - 20mm